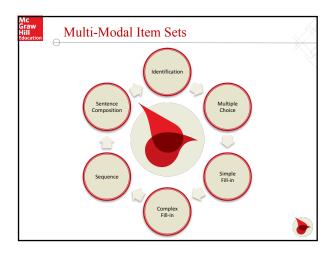

x Sentences                   | Purpose, Audience, Text-<br>Structure (Cause and Effect                                |  |
| Subject-Predicate<br>Agreement      | Declarative, Interrogative,<br>Exclamatory, and Imperative<br>Mood                 | Prefixes, Suffixes,<br>Vocabulary Acquisition                                          |  |
| Phrases and Clauses as<br>Modifiers | Topic, Opinion Statement,<br>Supporting, and Concluding<br>Sentences in Paragraphs | Character, Plot, Argument,<br>Counter-Argument,<br>Evidence, and Steps of<br>Procedure |  |
| Vocabulary                          | Narrative, Expositive, and<br>Persuasive Paragraph Types                           | Inference, Tone, and<br>Interpreting Visual<br>Information                             |  |











































































| Mc<br>Graw<br>Hill<br>Education | Kahoot!                                                                                                           |  |
|---------------------------------|-------------------------------------------------------------------------------------------------------------------|--|
|                                 | Let's test your knowledge? Can you outperform your peers? Go to <a href="https://www.kahoot.it">www.kahoot.it</a> |  |
|                                 |                                                                                                                   |  |
|                                 |