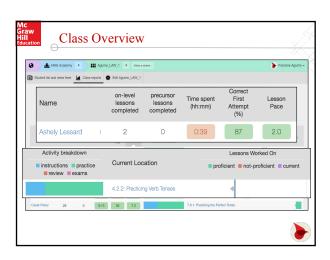

| Purpose, Audience, Text-<br>Structure (Cause and Effect                                |  |
| Subject-Predicate<br>Agreement      | Declarative, Interrogative,<br>Exclamatory, and Imperative<br>Mood                 | Prefixes, Suffixes,<br>Vocabulary Acquisition                                          |  |
| Phrases and Clauses as<br>Modifiers | Topic, Opinion Statement,<br>Supporting, and Concluding<br>Sentences in Paragraphs | Character, Plot, Argument,<br>Counter-Argument,<br>Evidence, and Steps of<br>Procedure |  |
| Vocabulary                          | Narrative, Expositive, and<br>Persuasive Paragraph Types                           | Inference, Tone, and<br>Interpreting Visual<br>Information                             |  |











































































| Mc<br>Graw<br>Hill<br>Education | Kahoot!                                                                                                           |  |
|---------------------------------|-------------------------------------------------------------------------------------------------------------------|--|
|                                 | Let's test your knowledge? Can you outperform your peers? Go to <a href="https://www.kahoot.it">www.kahoot.it</a> |  |
|                                 |                                                                                                                   |  |
|                                 |                                                                                                                   |  |