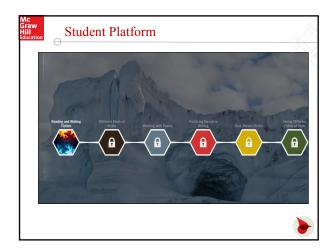

Sentences                   | Purpose, Audience, Text-<br>Structure (Cause and Effect                                |  |
| Subject-Predicate<br>Agreement      | Declarative, Interrogative,<br>Exclamatory, and Imperative<br>Mood                 | Prefixes, Suffixes,<br>Vocabulary Acquisition                                          |  |
| Phrases and Clauses as<br>Modifiers | Topic, Opinion Statement,<br>Supporting, and Concluding<br>Sentences in Paragraphs | Character, Plot, Argument,<br>Counter-Argument,<br>Evidence, and Steps of<br>Procedure |  |
| Vocabulary                          | Narrative, Expositive, and<br>Persuasive Paragraph Types                           | Inference, Tone, and<br>Interpreting Visual<br>Information                             |  |











































































| Mc<br>Graw<br>Hill<br>Education | Kahoot!                                                                                                           |  |
|---------------------------------|-------------------------------------------------------------------------------------------------------------------|--|
|                                 | Let's test your knowledge? Can you outperform your peers? Go to <a href="https://www.kahoot.it">www.kahoot.it</a> |  |
|                                 |                                                                                                                   |  |
|                                 |