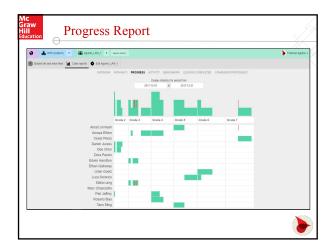

| Purpose, Audience, Text-<br>Structure (Cause and Effect                                |  |
| Subject-Predicate<br>Agreement      | Declarative, Interrogative,<br>Exclamatory, and Imperative<br>Mood                 | Prefixes, Suffixes,<br>Vocabulary Acquisition                                          |  |
| Phrases and Clauses as<br>Modifiers | Topic, Opinion Statement,<br>Supporting, and Concluding<br>Sentences in Paragraphs | Character, Plot, Argument,<br>Counter-Argument,<br>Evidence, and Steps of<br>Procedure |  |
| Vocabulary                          | Narrative, Expositive, and<br>Persuasive Paragraph Types                           | Inference, Tone, and<br>Interpreting Visual<br>Information                             |  |











































































| Mc<br>Graw<br>Hill<br>Education | Kahoot!                                                                                                           |  |
|---------------------------------|-------------------------------------------------------------------------------------------------------------------|--|
|                                 | Let's test your knowledge? Can you outperform your peers? Go to <a href="https://www.kahoot.it">www.kahoot.it</a> |  |
|                                 |                                                                                                                   |  |
|                                 |                                                                                                                   |  |
|