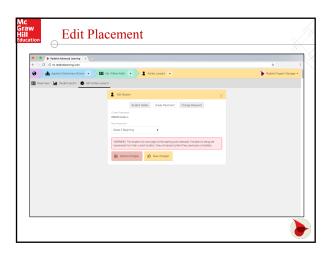

nce, Text-<br>Structure (Cause and Effect                                |  |
| Subject-Predicate<br>Agreement      | Declarative, Interrogative,<br>Exclamatory, and Imperative<br>Mood                 | Prefixes, Suffixes,<br>Vocabulary Acquisition                                          |  |
| Phrases and Clauses as<br>Modifiers | Topic, Opinion Statement,<br>Supporting, and Concluding<br>Sentences in Paragraphs | Character, Plot, Argument,<br>Counter-Argument,<br>Evidence, and Steps of<br>Procedure |  |
| Vocabulary                          | Narrative, Expositive, and<br>Persuasive Paragraph Types                           | Inference, Tone, and<br>Interpreting Visual<br>Information                             |  |











































































| Mc<br>Graw<br>Hill<br>Education | Kahoot!                                                                                                           |  |
|---------------------------------|-------------------------------------------------------------------------------------------------------------------|--|
|                                 | Let's test your knowledge? Can you outperform your peers? Go to <a href="https://www.kahoot.it">www.kahoot.it</a> |  |
|                                 |                                                                                                                   |  |
|                                 |                                                                                                                   |  |
|