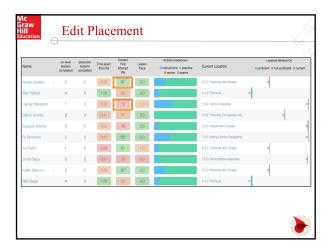

ience, Text-<br>Structure (Cause and Effect                                |  |
| Subject-Predicate<br>Agreement      | Declarative, Interrogative,<br>Exclamatory, and Imperative<br>Mood                 | Prefixes, Suffixes,<br>Vocabulary Acquisition                                          |  |
| Phrases and Clauses as<br>Modifiers | Topic, Opinion Statement,<br>Supporting, and Concluding<br>Sentences in Paragraphs | Character, Plot, Argument,<br>Counter-Argument,<br>Evidence, and Steps of<br>Procedure |  |
| Vocabulary                          | Narrative, Expositive, and<br>Persuasive Paragraph Types                           | Inference, Tone, and<br>Interpreting Visual<br>Information                             |  |











































































| Mc<br>Graw<br>Hill<br>Education | Kahoot!                                                                                                           |  |
|---------------------------------|-------------------------------------------------------------------------------------------------------------------|--|
|                                 | Let's test your knowledge? Can you outperform your peers? Go to <a href="https://www.kahoot.it">www.kahoot.it</a> |  |
|                                 |                                                                                                                   |  |
|                                 |                                                                                                                   |  |
|