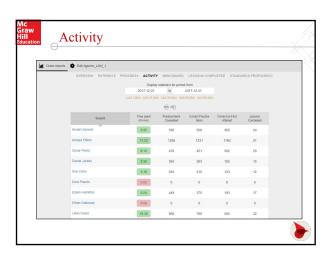

| Purpose, Audience, Text-<br>Structure (Cause and Effect                                |  |
| Subject-Predicate<br>Agreement      | Declarative, Interrogative,<br>Exclamatory, and Imperative<br>Mood                 | Prefixes, Suffixes,<br>Vocabulary Acquisition                                          |  |
| Phrases and Clauses as<br>Modifiers | Topic, Opinion Statement,<br>Supporting, and Concluding<br>Sentences in Paragraphs | Character, Plot, Argument,<br>Counter-Argument,<br>Evidence, and Steps of<br>Procedure |  |
| Vocabulary                          | Narrative, Expositive, and<br>Persuasive Paragraph Types                           | Inference, Tone, and<br>Interpreting Visual<br>Information                             |  |











































































| Mc<br>Graw<br>Hill<br>Education | Kahoot!                                                                                                           |  |
|---------------------------------|-------------------------------------------------------------------------------------------------------------------|--|
|                                 | Let's test your knowledge? Can you outperform your peers? Go to <a href="https://www.kahoot.it">www.kahoot.it</a> |  |
|                                 |                                                                                                                   |  |
|                                 |                                                                                                                   |  |
|