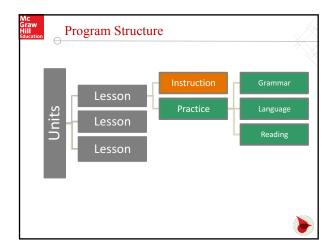

| Program Content                     |                                                                                    |                                                                                        |  |
|-------------------------------------|------------------------------------------------------------------------------------|----------------------------------------------------------------------------------------|--|
| Language<br>(Grammar & Vocabulary)  | Writing                                                                            | Reading                                                                                |  |
| Noun and Verb Phrases               | Simple, Compound,<br>Complex, and Compound-<br>Complex Sentences                   | Purpose, Audience, Text-<br>Structure (Cause and Effect                                |  |
| Subject-Predicate<br>Agreement      | Declarative, Interrogative,<br>Exclamatory, and Imperative<br>Mood                 | Prefixes, Suffixes,<br>Vocabulary Acquisition                                          |  |
| Phrases and Clauses as<br>Modifiers | Topic, Opinion Statement,<br>Supporting, and Concluding<br>Sentences in Paragraphs | Character, Plot, Argument,<br>Counter-Argument,<br>Evidence, and Steps of<br>Procedure |  |
| Vocabulary                          | Narrative, Expositive, and<br>Persuasive Paragraph Types                           | Inference, Tone, and<br>Interpreting Visual<br>Information                             |  |