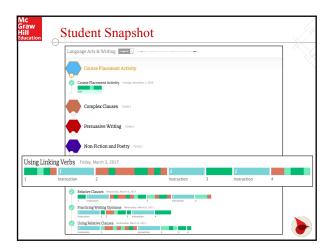

| Program Content                     |                                                                                    |                                                                                        |  |
|-------------------------------------|------------------------------------------------------------------------------------|----------------------------------------------------------------------------------------|--|
| Language<br>(Grammar & Vocabulary)  | Writing                                                                            | Reading                                                                                |  |
| Noun and Verb Phrases               | Simple, Compound,<br>Complex, and Compound-<br>Complex Sentences                   | Purpose, Audience, Text-<br>Structure (Cause and Effect                                |  |
| Subject-Predicate<br>Agreement      | Declarative, Interrogative,<br>Exclamatory, and Imperative<br>Mood                 | Prefixes, Suffixes,<br>Vocabulary Acquisition                                          |  |
| Phrases and Clauses as<br>Modifiers | Topic, Opinion Statement,<br>Supporting, and Concluding<br>Sentences in Paragraphs | Character, Plot, Argument,<br>Counter-Argument,<br>Evidence, and Steps of<br>Procedure |  |
| Vocabulary                          | Narrative, Expositive, and<br>Persuasive Paragraph Types                           | Inference, Tone, and<br>Interpreting Visual<br>Information                             |  |