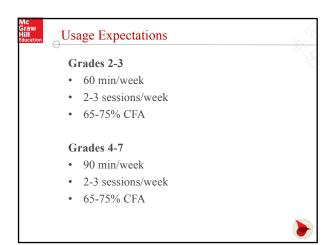

| Purpose, Audience, Text-<br>Structure (Cause and Effect                                |  |
| Subject-Predicate<br>Agreement      | Declarative, Interrogative,<br>Exclamatory, and Imperative<br>Mood                 | Prefixes, Suffixes,<br>Vocabulary Acquisition                                          |  |
| Phrases and Clauses as<br>Modifiers | Topic, Opinion Statement,<br>Supporting, and Concluding<br>Sentences in Paragraphs | Character, Plot, Argument,<br>Counter-Argument,<br>Evidence, and Steps of<br>Procedure |  |
| Vocabulary                          | Narrative, Expositive, and<br>Persuasive Paragraph Types                           | Inference, Tone, and<br>Interpreting Visual<br>Information                             |  |











































































| Mc<br>Graw<br>Hill<br>Education | Kahoot!                                                                                                           |  |
|---------------------------------|-------------------------------------------------------------------------------------------------------------------|--|
|                                 | Let's test your knowledge? Can you outperform your peers? Go to <a href="https://www.kahoot.it">www.kahoot.it</a> |  |
|                                 |                                                                                                                   |  |
|                                 |