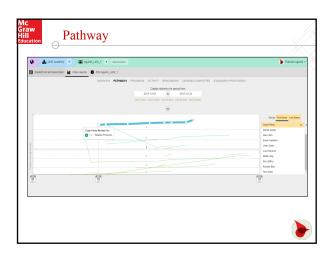

| Purpose, Audience, Text-<br>Structure (Cause and Effect                                |  |
| Subject-Predicate<br>Agreement      | Declarative, Interrogative,<br>Exclamatory, and Imperative<br>Mood                 | Prefixes, Suffixes,<br>Vocabulary Acquisition                                          |  |
| Phrases and Clauses as<br>Modifiers | Topic, Opinion Statement,<br>Supporting, and Concluding<br>Sentences in Paragraphs | Character, Plot, Argument,<br>Counter-Argument,<br>Evidence, and Steps of<br>Procedure |  |
| Vocabulary                          | Narrative, Expositive, and<br>Persuasive Paragraph Types                           | Inference, Tone, and<br>Interpreting Visual<br>Information                             |  |











































































| Mc<br>Graw<br>Hill<br>Education | Kahoot!                                                                                                           |  |
|---------------------------------|-------------------------------------------------------------------------------------------------------------------|--|
|                                 | Let's test your knowledge? Can you outperform your peers? Go to <a href="https://www.kahoot.it">www.kahoot.it</a> |  |
|                                 |                                                                                                                   |  |
|                                 |                                                                                                                   |  |
|