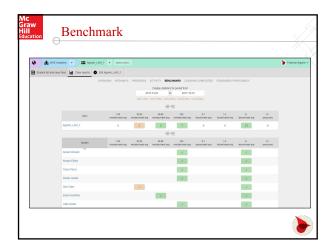

Purpose, Audience, Text-<br>Structure (Cause and Effect                                |  |
| Subject-Predicate<br>Agreement      | Declarative, Interrogative,<br>Exclamatory, and Imperative<br>Mood                 | Prefixes, Suffixes,<br>Vocabulary Acquisition                                          |  |
| Phrases and Clauses as<br>Modifiers | Topic, Opinion Statement,<br>Supporting, and Concluding<br>Sentences in Paragraphs | Character, Plot, Argument,<br>Counter-Argument,<br>Evidence, and Steps of<br>Procedure |  |
| Vocabulary                          | Narrative, Expositive, and<br>Persuasive Paragraph Types                           | Inference, Tone, and<br>Interpreting Visual<br>Information                             |  |











































































| Mc<br>Graw<br>Hill<br>Education | Kahoot!                                                                                                           |  |
|---------------------------------|-------------------------------------------------------------------------------------------------------------------|--|
|                                 | Let's test your knowledge? Can you outperform your peers? Go to <a href="https://www.kahoot.it">www.kahoot.it</a> |  |
|                                 |                                                                                                                   |  |
|                                 |                                                                                                                   |  |
|